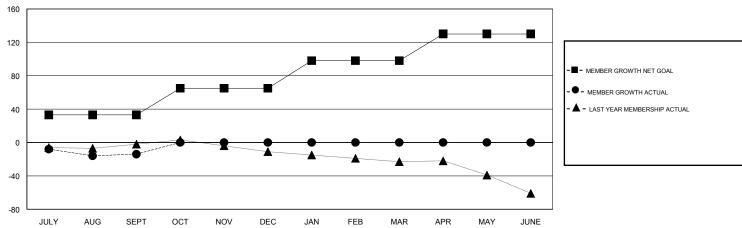

### GOALS AND ACTUAL MEMBERS CUMULATIVE

| DROPPED CLUBS: 0  DROPPED MEMBERS |         | 18 CLUBS OF 48 ADDED 1 OR MORE NEW MEMBERS | GENDER DISTRI<br>MALE<br>FEMALE | BUTION<br>920 (73.48%)<br>332 (26.52%) |     |
|-----------------------------------|---------|--------------------------------------------|---------------------------------|----------------------------------------|-----|
| DECEASED                          | 5       | CLICK HERE FOR CUMULATIVE                  | TOTAL FAMILY UNIT MEMBERS       |                                        | 106 |
| CLUB CANCELLED OTHER              | 0<br>39 | MEMBERSHIP DATA                            | FAMILY MEMBERS PAYING HALF      |                                        | 55  |
| TOTAL                             | 44      |                                            | 5020                            |                                        |     |